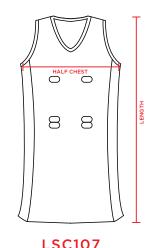

## **GARMENT MEASUREMENTS - NETBALL ON-COURT**

| Suitable for Elite Netball Dress (LSC106)         |                                             |          |          |          |          |          |          |          |                 |    |  |
|---------------------------------------------------|---------------------------------------------|----------|----------|----------|----------|----------|----------|----------|-----------------|----|--|
| WOMENS                                            | 8                                           | 10       | 12       | 14       | 16       | 18       | 20       |          |                 |    |  |
| HALF CHEST                                        | 40                                          | 43       | 46       | 49       | 52       | 55       | 58       |          |                 |    |  |
| LENGTH                                            | 83                                          | 84       | 85       | 86       | 87       | 88       | 89       |          |                 |    |  |
| Suitable for Pre                                  | Suitable for Premium Netball Dress (LSC107) |          |          |          |          |          |          |          |                 |    |  |
| WOMENS                                            | 8                                           | 10       | 12       | 14       | 16       | 18       | 20       | 22       | 24              | 28 |  |
| HALF CHEST                                        | 42                                          | 45       | 48       | 51       | 54       | 57       | 60       | 63       | 66              | 72 |  |
| LENGTH                                            | 83                                          | 84       | 85       | 86       | 87       | 88       | 89       | 90       | 91              | 93 |  |
|                                                   |                                             |          |          |          |          |          |          |          |                 |    |  |
| ҮОИТН                                             | 4Y                                          | 6Y       | 8Y       | 10Y      | 12Y      | 14Y      |          |          |                 |    |  |
| HALF CHEST                                        | 32                                          | 34       | 36       | 38       | 40       | 42       |          |          |                 |    |  |
| LENGTH                                            | 54                                          | 59       | 64       | 69       | 74       | 79       |          |          |                 |    |  |
|                                                   |                                             |          |          |          |          |          |          |          |                 |    |  |
| Suitable for Premium Netball Undershorts (LSC117) |                                             |          |          |          |          |          |          |          |                 |    |  |
|                                                   |                                             |          | -        |          |          |          |          |          |                 |    |  |
| WOMENS                                            | 8                                           | 10       | 12       | 14       | 16       | 18       | 20       | 24       | 28              |    |  |
| WOMENS<br>HALF WAIST                              | 8<br>28                                     | 10<br>30 | 12<br>32 | 14<br>34 | 16<br>36 | 18<br>38 | 20<br>40 | 24<br>44 | 28<br><b>48</b> |    |  |

LSC106

LSC107

**LSC117** 

All measurements are provided in centimetres.