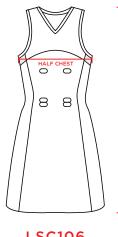

## **GARMENT MEASUREMENTS - NETBALL ON-COURT**

| Suitable for Elite Netball Dress (LSC106)         |                                             |          |          |          |          |          |          |          |                 |    |  |
|---------------------------------------------------|---------------------------------------------|----------|----------|----------|----------|----------|----------|----------|-----------------|----|--|
| WOMENS                                            | 8                                           | 10       | 12       | 14       | 16       | 18       | 20       |          |                 |    |  |
| HALF CHEST                                        | 40                                          | 43       | 46       | 49       | 52       | 55       | 58       |          |                 |    |  |
| LENGTH                                            | 83                                          | 84       | 85       | 86       | 87       | 88       | 89       |          |                 |    |  |
| Suitable for Pre                                  | Suitable for Premium Netball Dress (LSC107) |          |          |          |          |          |          |          |                 |    |  |
| WOMENS                                            | 8                                           | 10       | 12       | 14       | 16       | 18       | 20       | 22       | 24              | 28 |  |
| HALF CHEST                                        | 42                                          | 45       | 48       | 51       | 54       | 57       | 60       | 63       | 66              | 72 |  |
| LENGTH                                            | 83                                          | 84       | 85       | 86       | 87       | 88       | 89       | 90       | 91              | 93 |  |
|                                                   |                                             |          |          |          |          |          |          |          |                 |    |  |
| ҮОИТН                                             | 4Y                                          | 6Y       | 8Y       | 10Y      | 12Y      | 14Y      |          |          |                 |    |  |
| HALF CHEST                                        | 32                                          | 34       | 36       | 38       | 40       | 42       |          |          |                 |    |  |
| LENGTH                                            | 54                                          | 59       | 64       | 69       | 74       | 79       |          |          |                 |    |  |
|                                                   |                                             |          |          |          |          |          |          |          |                 |    |  |
| Suitable for Premium Netball Undershorts (LSC117) |                                             |          |          |          |          |          |          |          |                 |    |  |
|                                                   |                                             |          | -        |          |          |          |          |          |                 |    |  |
| WOMENS                                            | 8                                           | 10       | 12       | 14       | 16       | 18       | 20       | 24       | 28              |    |  |
| WOMENS<br>HALF WAIST                              | 8<br>28                                     | 10<br>30 | 12<br>32 | 14<br>34 | 16<br>36 | 18<br>38 | 20<br>40 | 24<br>44 | 28<br><b>48</b> |    |  |

LSC106

LSC107

**LSC117** 

All measurements are provided in centimetres.