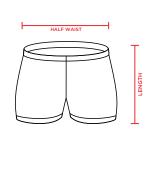

## **GARMENT MEASUREMENTS - NETBALL ON-COURT**

| Suitable for Elite Netball Dress (LSC106)         |                                             |          |          |          |          |          |          |          |                 |    |  |
|---------------------------------------------------|---------------------------------------------|----------|----------|----------|----------|----------|----------|----------|-----------------|----|--|
| WOMENS                                            | 8                                           | 10       | 12       | 14       | 16       | 18       | 20       |          |                 |    |  |
| HALF CHEST                                        | 40                                          | 43       | 46       | 49       | 52       | 55       | 58       |          |                 |    |  |
| LENGTH                                            | 83                                          | 84       | 85       | 86       | 87       | 88       | 89       |          |                 |    |  |
| Suitable for Pre                                  | Suitable for Premium Netball Dress (LSC107) |          |          |          |          |          |          |          |                 |    |  |
| WOMENS                                            | 8                                           | 10       | 12       | 14       | 16       | 18       | 20       | 22       | 24              | 28 |  |
| HALF CHEST                                        | 42                                          | 45       | 48       | 51       | 54       | 57       | 60       | 63       | 66              | 72 |  |
| LENGTH                                            | 83                                          | 84       | 85       | 86       | 87       | 88       | 89       | 90       | 91              | 93 |  |
|                                                   |                                             |          |          |          |          |          |          |          |                 |    |  |
| ҮОИТН                                             | 4Y                                          | 6Y       | 8Y       | 10Y      | 12Y      | 14Y      |          |          |                 |    |  |
| HALF CHEST                                        | 32                                          | 34       | 36       | 38       | 40       | 42       |          |          |                 |    |  |
| LENGTH                                            | 54                                          | 59       | 64       | 69       | 74       | 79       |          |          |                 |    |  |
|                                                   |                                             |          |          |          |          |          |          |          |                 |    |  |
| Suitable for Premium Netball Undershorts (LSC117) |                                             |          |          |          |          |          |          |          |                 |    |  |
|                                                   |                                             |          | -        |          |          |          |          |          |                 |    |  |
| WOMENS                                            | 8                                           | 10       | 12       | 14       | 16       | 18       | 20       | 24       | 28              |    |  |
| WOMENS<br>HALF WAIST                              | 8<br>28                                     | 10<br>30 | 12<br>32 | 14<br>34 | 16<br>36 | 18<br>38 | 20<br>40 | 24<br>44 | 28<br><b>48</b> |    |  |

| LENGTH         | 26  | 27 | 28  | 29   | 30   | 31     | 32 | 34  | 36  |
|----------------|-----|----|-----|------|------|--------|----|-----|-----|
| TO FIT (WAIST) | 66  | 71 | 76  | 81   | 86   | 91     | 96 | 106 | 116 |
| VOUTU          | 4)/ | CV | 0)/ | 101/ | 10)/ | 1 4 \/ |    |     |     |

| YOUTH          | 4Y | 6Y | 8Y | 10Y | 12Y | 14Y |
|----------------|----|----|----|-----|-----|-----|
| HALF WAIST     | 24 | 25 | 26 | 27  | 28  | 29  |
| LENGTH         | 15 | 17 | 19 | 21  | 23  | 25  |
| TO FIT (WAIST) | 58 | 60 | 62 | 64  | 66  | 68  |

LSC106

LSC107

**LSC117** 

All measurements are provided in centimetres.